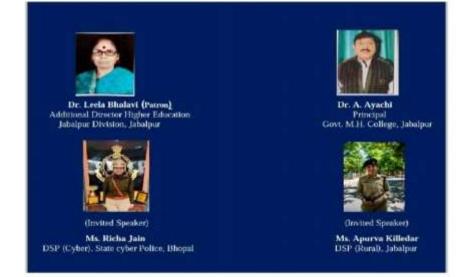

Patron:- Dr. Leela Bhalavi, Additional Director Higher Education, Jabalpur Division, Jabalpur Principal:-Dr. Akhilesh Ayachi Head of Department:-Prof. Nidhi Choubey

Convenor:-Prof. K.S. Bhatia Special Speaker: 1. Ms. Richa Jain, DSP ( Cyber), State Cyber Police, Bhopal 2. Ms. Apurva Killedar, DSP (Rural), Jabalpur Govt. M. H. College of Home Science and Science for Women, Jabalpur Department of Mathematics and Computers is Organizing a Mathemat Webburg On Cyber Crime and Women Security Meeting Link https://meet.google.com/aqf-tcpm-whk