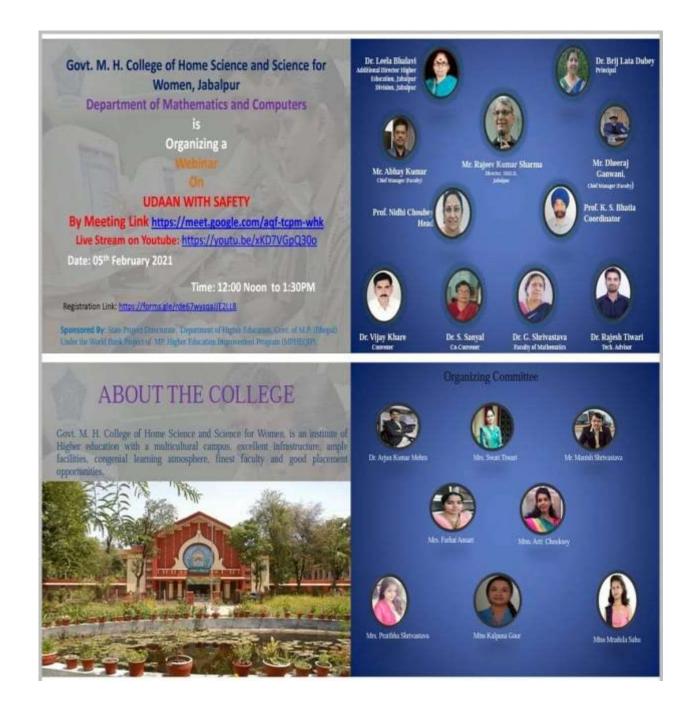

Date: 20th January 2021

Time: 12:00 Noon to 2:00PM

Sponsored by: State Project Directorate, Department of Higher Education, Govt. of M.P. (Bhopal) Under the World Bank Project of MP. Higher Education Improvement Program (MPHEQIP)